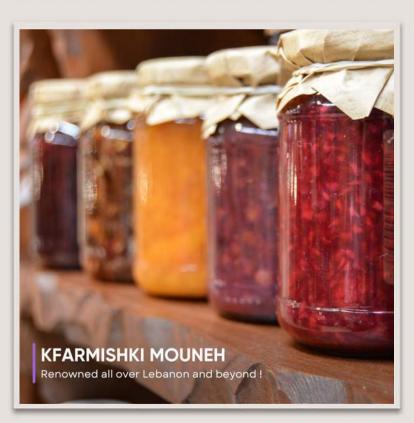

# Location

Kfarmishki, West Bequaa

# Lavender Project

- 01
- 02
- 03

The Lavender Project is your prime destination. Come relax, chill and get back to nature in our little corner of delight and serenity.

The lodge was built in the summer of 2022 using only eco-friendly materials and comfortably accommodates up to 5 persons in a 55 square meter space

Enjoy the full view of Mount Hermon while overlooking a beautiful lavender field from the terrace and BBQ area to make this an unforgettable and wondrous excursion.

### Instagram Posts

Kfarmishki Where time, nature, and culture unite for the best experience.

Want to Relax, Chill, Enjoy Nature or Indulge

O lavenderprojectlb