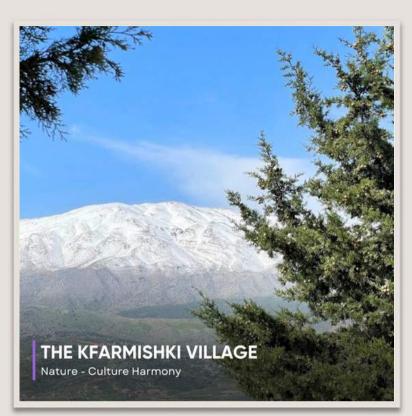

# Location

Kfarmishki, West Bequaa

# Lavender Project

- 01
- 02
- 03

The Lavender Project is your prime destination. Come relax, chill and get back to nature in our little corner of delight and serenity.

The lodge was built in the summer of 2022 using only eco-friendly materials and comfortably accommodates up to 5 persons in a 55 square meter space

Enjoy the full view of Mount Hermon while overlooking a beautiful lavender field from the terrace and BBQ area to make this an unforgettable and wondrous excursion.

### Instagram Posts

Kfarmishki Where time, nature, and culture unite for the best experience.

Want to Relax, Chill, Enjoy Nature or Indulge

O lavenderprojectlb