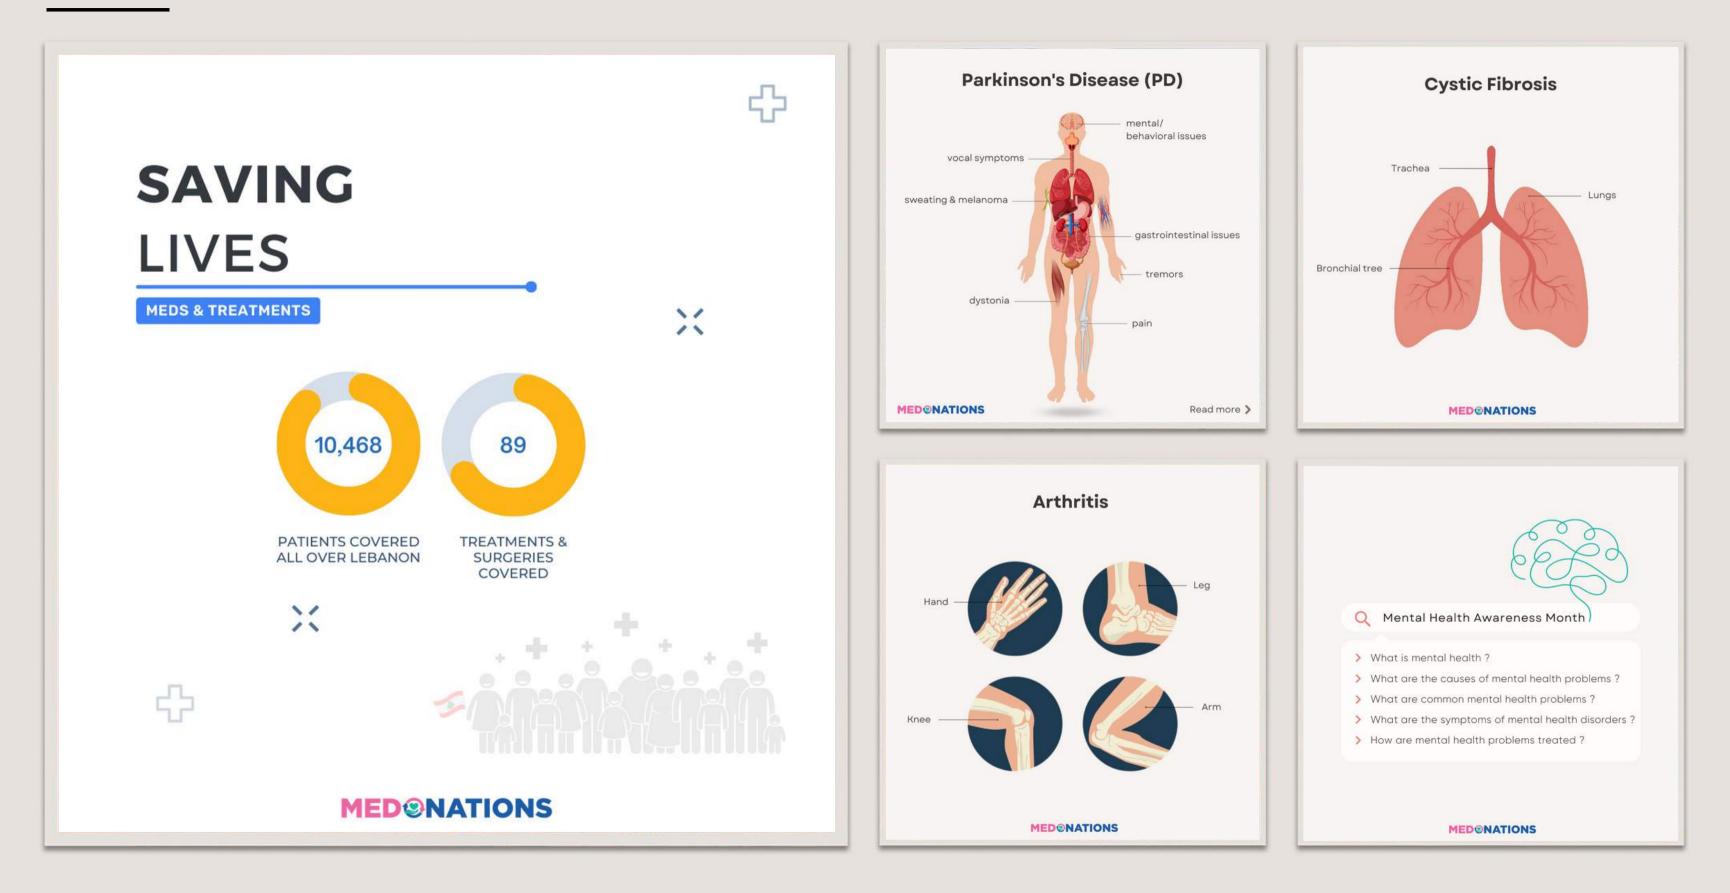

### Medonations

Every donation counts

MEDONATIONS

### Location

Beirut, Lebanon

**O1** A Lebanese and French NGO having as a mission to provide medical aid and relief to those in need

# Medonations

**02** They bring hope to communities around the globe

**03** Stay updated on their projects and initiatives by following their social media handles.