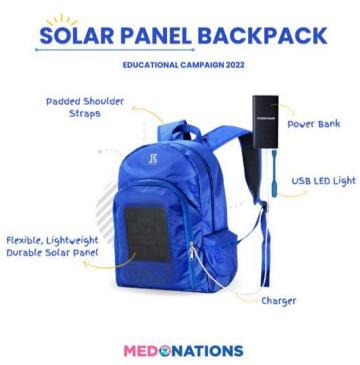

### Medonations

Every donation counts

MEDONATIONS

### Location

Beirut, Lebanon

**O1** A Lebanese and French NGO having as a mission to provide medical aid and relief to those in need

# Medonations

**02** They bring hope to communities around the globe

**03** Stay updated on their projects and initiatives by following their social media handles.