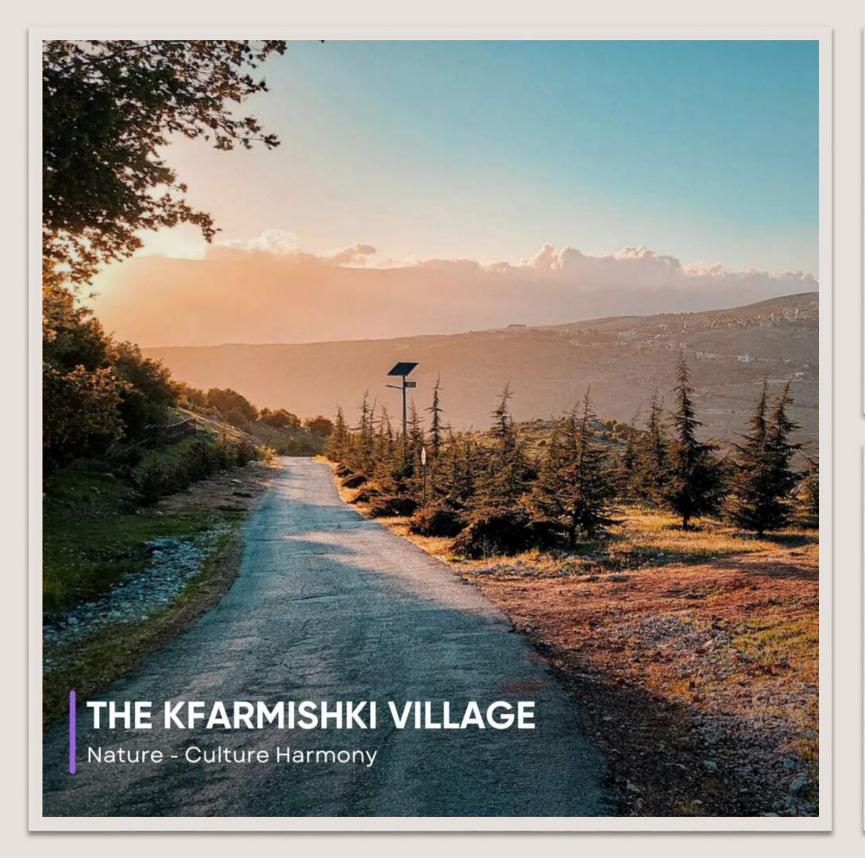

# Lavender Project

Bangalow

# Location

Kfarmishki, West Bequaa

# Lavender Project

- 01
- 02
- 03

The Lavender Project is your prime destination. Come relax, chill and get back to nature in our little corner of delight and serenity.

The lodge was built in the summer of 2022 using only eco-friendly materials and comfortably accommodates up to 5 persons in a 55 square meter space

Enjoy the full view of Mount Hermon while overlooking a beautiful lavender field from the terrace and BBQ area to make this an unforgettable and wondrous excursion.