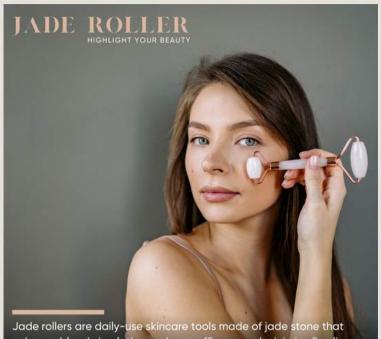

### **Instagram Posts**

Jade rollers are daily-use skincare tools made of jade stone that enhance blood circulation, reduce puffiness, and minimize fine lines and wrinkles when rolled over the face, neck, and under the eyes.